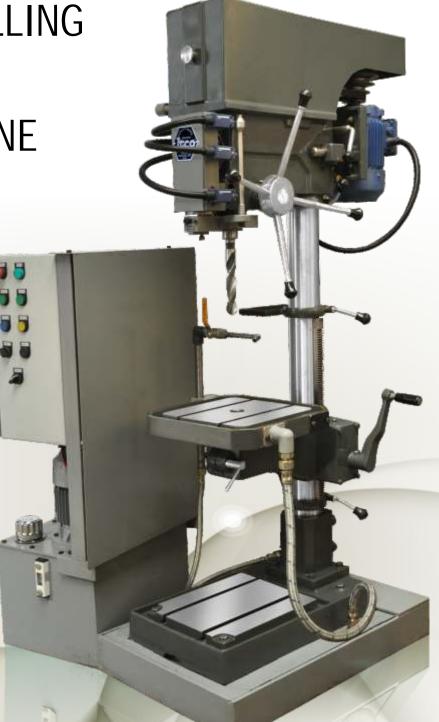

AUTOFEED DRILLING cum
BORING MACHINE

ACCURACY AS PER

IS-2425

 DRILLING BORING REAMING SPOT FACING

| S. NO. | PARTICULARS                   | SIZE                                    |
|--------|-------------------------------|-----------------------------------------|
| 1.     | DRILLING CAPACITY IN STEEL    | 25 / 32 mm                              |
| 2.     | SPINDLE MORSE TAPER           | MT-3 / MT-4                             |
| 3.     | SPINDLE TRAVEL                | 165 mm                                  |
| 4.     | SPINDLE SPEED (8 Nos)         | 80, 150, 220, 320, 580, 950, 1420, 2080 |
| 5.     | PILLAR DIAMETER               | 90mm                                    |
| 6.     | DISTANCE SPINDLE TO COLUMN    | 240mm                                   |
| 7.     | MAX DISTANCE SPINDLE TO TABLE | 560mm                                   |
| 8.     | MAX DISTANCE SPINDLE TO BASE  | 1065mm                                  |
| 9.     | TABLE WORKING SURFACE         | 400 x 400mm                             |
| 10.    | MOTOR                         | 2 HP, 1440rpm, 3 Phase                  |

## **SALIENT FEATURES:**

- HYDRAULIC AUTOFEED
- DRILLING CYCLE: RAPID FORWARD, FEED, DWELL, RAPID RETURN
- HYDRAULIC SPINDLE FEED INFINITELY VARIABLE WITHIN THE RANGE
- ASLC (APPLICATION SPECIFIC LOGIC CONTROLLER FOR AUTOMATION)
- BUILT IN COOLANT SYSTEM
- HYDRAULIC JOB CLAMPING (OPTIONAL)
- VARIABLE SPINDLE SPEEDS WITHIN THE RANGE (OPTIONAL)
- PECKING CYCLE FOR DEEP HOLE DRILLING (OPTIONAL)
- USER FRIENDLY OPERATING SYSTEM
- SINGLE SWITCH OPERATION
- DRILL BIT WEARING IS LOW