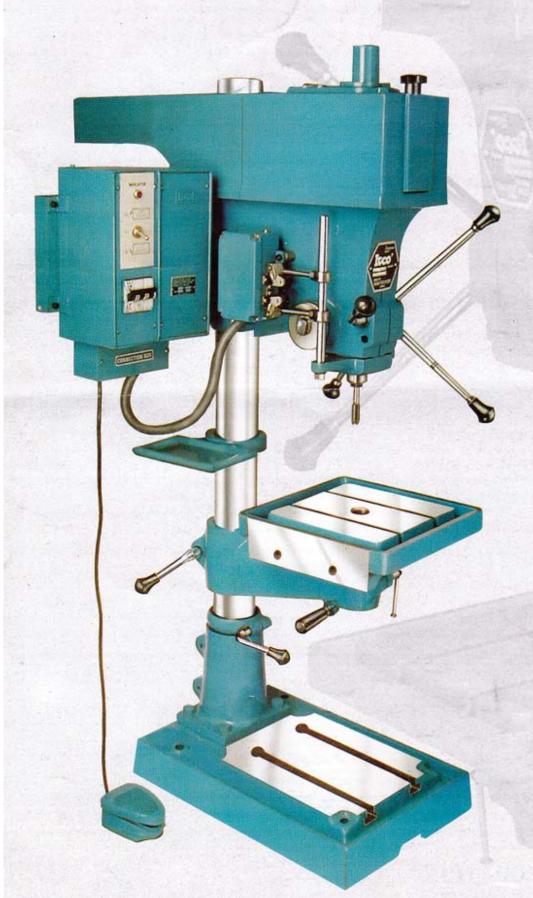

## TAPPING CUM DRILLING MACHINE

Tapping Capacity 4mm to 16mm Drilling Capacity 3/4" (20mm)

Designed for Tapping and Drilling Operations: 16MM Tapping Capacity and 18MM Drilling Capacity in Steel, Geared type with 8 spindle speeds.

## **Design Features:**

- Highly versatile for tapping, drilling, reaming and screwing at pre-set depth.
- Simple to install, simple to operate, no extra skill required.
- Dual operation of tapping & drilling without any extra attachment. The mere flick of the switch sets the machine from tapping to drilling & vice-versa.
- Automatic reversal of spindle at the pre-set depth and changes the direction of spindle automatically back to normal.
- Simple back-gear arrangement facilities, 8 spindle speeds to suit the cutting speeds.
- Emergency reversing foot switch to avoid tap breakage.
- Being an electrical switch gear unit no wear and tear and hence no maintenance is required.